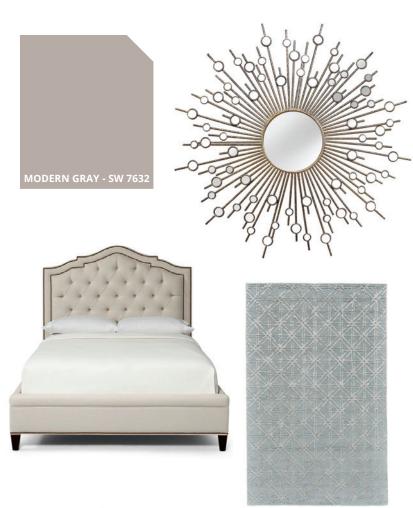

## STEPHANIE VILLAVICENCIO, ASID BELLA VILLA DESIGN STUDIO

We recently redesigned a dark master bedroom into a brighter and updated inviting retreat. Replacing a

matched set of furniture with softer and lighter pieces which complement each other lends interest to the room. A silver thread grasscloth provides a beautiful textured backdrop for the comfortable upholstered bed with polished nickel details and elegant mirrored nightstands. Mist colored linen draperies and a plush rug with a silky pattern add subtle relaxing color to the space, and remote controlled shades provide room darkening privacy. Peacock blue and silver accessories along with a sunburst mirror and clear shaped glass lamps were added for color and sparkle.