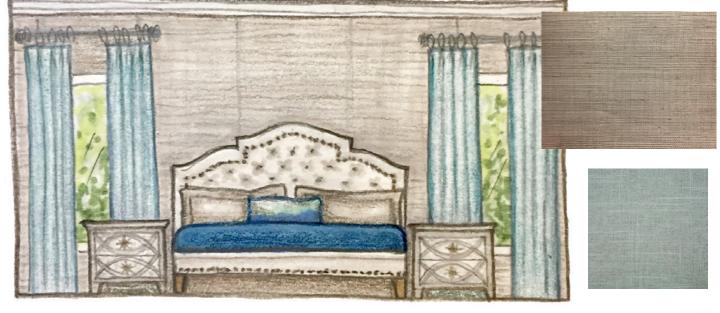

## STEPHANIE VILLAVICENCIO, ASID BELLA VILLA DESIGN STUDIO

We recently redesigned a dark master bedroom into a brighter and updated inviting retreat. Replacing a

matched set of furniture with softer and lighter pieces which complement each other lends interest to the room. A silver thread grasscloth provides a beautiful textured backdrop for the comfortable upholstered bed with polished nickel details and elegant mirrored nightstands. Mist colored linen draperies and a plush rug with a silky pattern add subtle relaxing color to the space, and remote controlled shades provide room darkening privacy. Peacock blue and silver accessories along with a sunburst mirror and clear shaped glass lamps were added for color and sparkle.